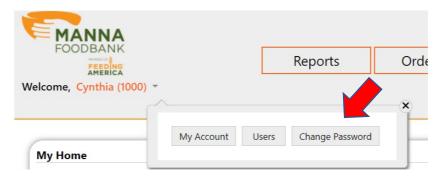

2. On the Home page click the small arrow beside your name then click Change Password

• The password reset window will look the same changing your password through the login screen or the Home page

- New passwords must:
  - Be at least 8 characters
  - Contain at least 1 upper case character
  - Contain at least 1 lower case character
  - Contain at least one special character
  - Contain at least one number
  - Match new password