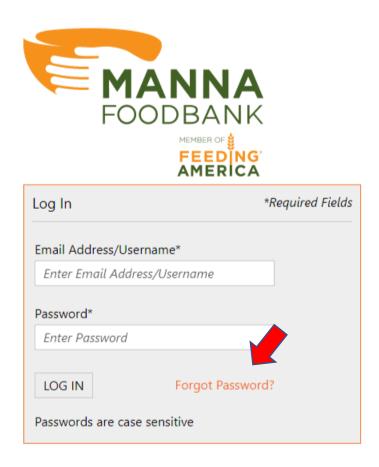

## **Changing your Password**

There are two ways to change your password in the online ordering system:

1. On the Login page you can click Forgot Password? To receive an email with a link to reset your password