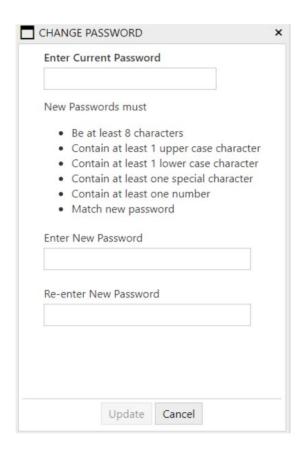

## **Changing your Password**

There are two ways to change your password in the online ordering system:

1. On the Login page you can click Forgot Password? To receive an email with a link to reset your password

2. On the Home page click the small arrow beside your name then click Change Password

• The password reset window will look the same changing your password through the login screen or the Home page

- New passwords must:
  - Be at least 8 characters
  - Contain at least 1 upper case character
  - Contain at least 1 lower case character
  - Contain at least one special character
  - Contain at least one number
  - Match new password